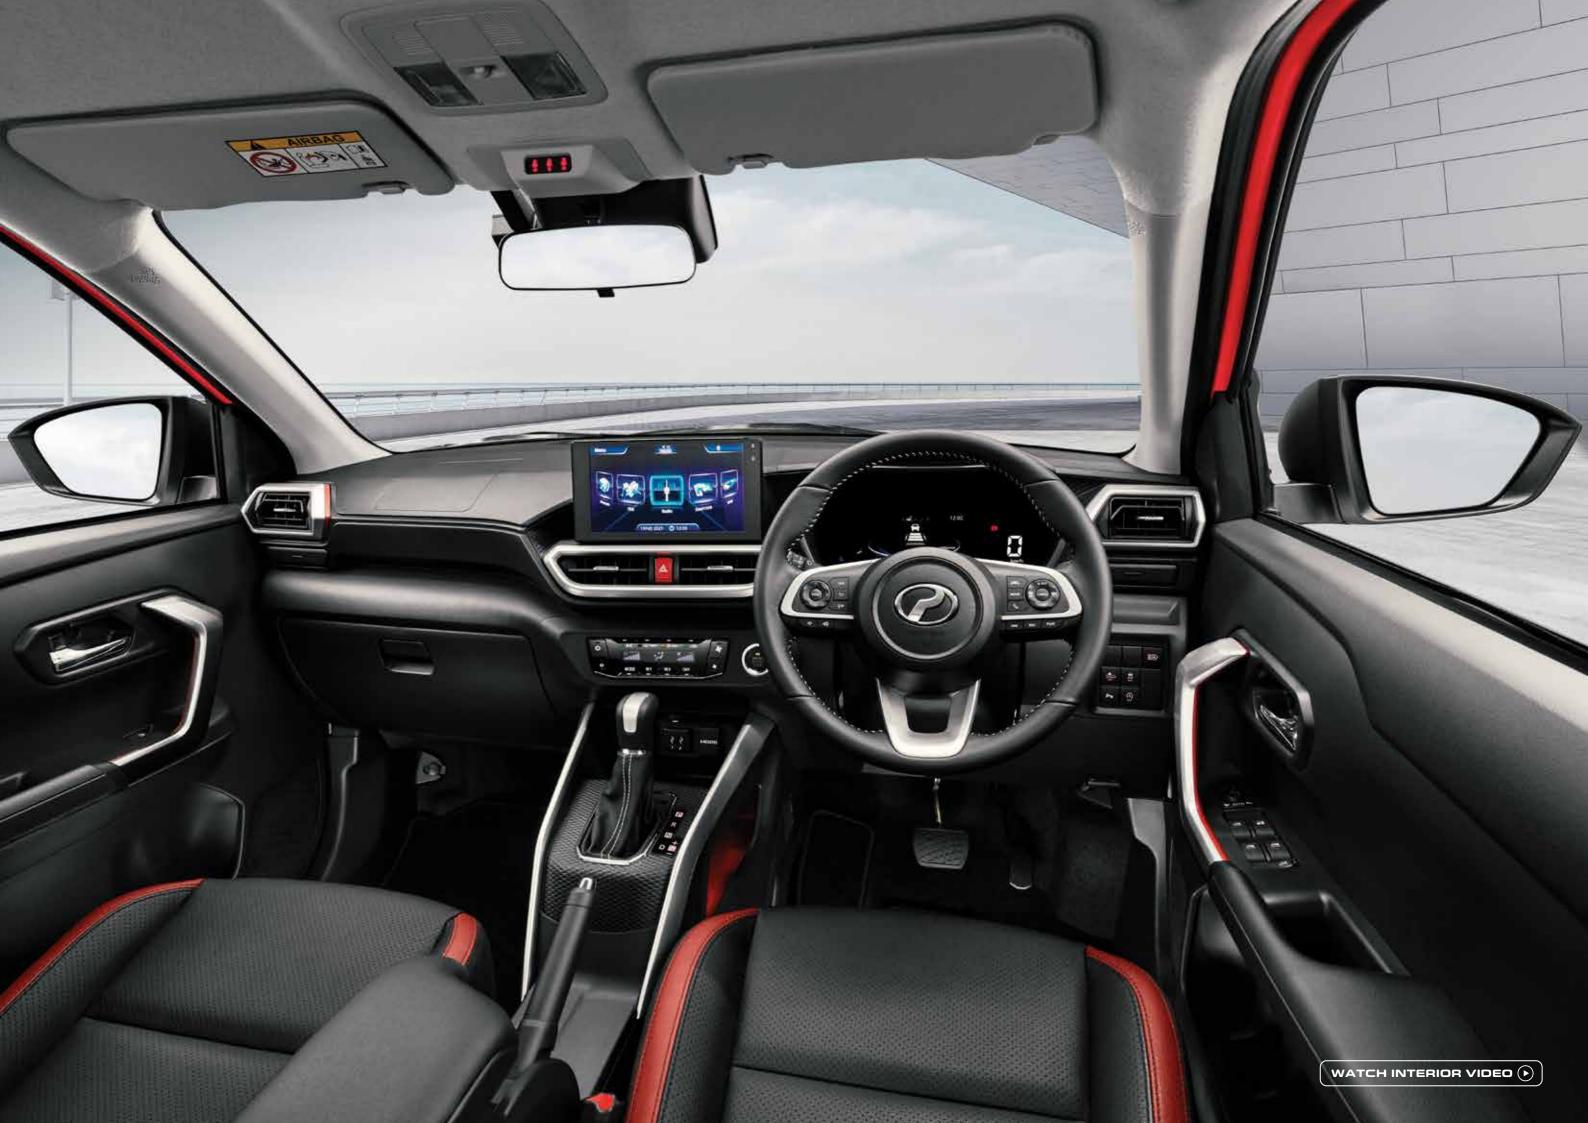

## INFOTAINMENT WITHIN EASY REACH

- 9" Display with sleek user interface\*\*
- Audio head unit
- Auto sound leveling
- Reverse camera\*\*
- Driver-oriented for easier access

## SMART LINK\*\* / **VOICE RECOGNITION\***

Upon connection of Smart Link, Voice Recognition is activated; enabling driver to leverage on the Active Voice Command feature.

## PERSONALISED DISPLAY

Preset Meter Display\*\*

Ergonomically designed to accomodate diverse requirements and needs.

Spacious Interior for comfortable ride

Spacious Legroom

Full-flat Mode Rear Seats

UTILITY COMPARTMENTS

## 5.1 m curb-to-curb MINIMUM TURNING RADIUS

Electrostatic switch door handle

Digital air conditioner controller with quick OFF button