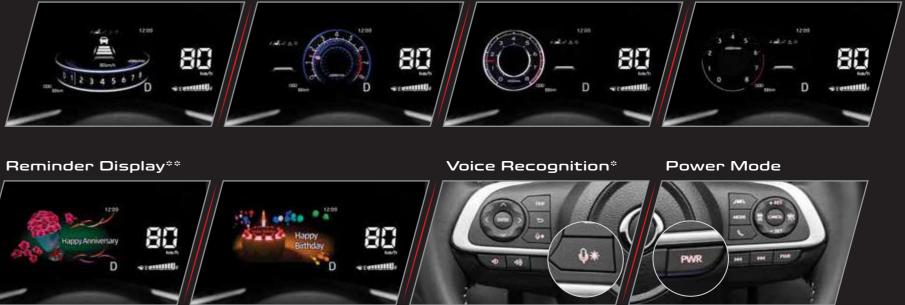

## PERSONALISED DISPLAY

Preset Meter Display\*\*

Ergonomically designed to accomodate diverse requirements and needs.

Spacious Interior for comfortable ride

Spacious Legroom

Full-flat Mode Rear Seats

UTILITY COMPARTMENTS

## SMART LINK\*\* / **VOICE RECOGNITION\***

Upon connection of Smart Link, Voice Recognition is activated; enabling driver to leverage on the Active Voice Command feature.