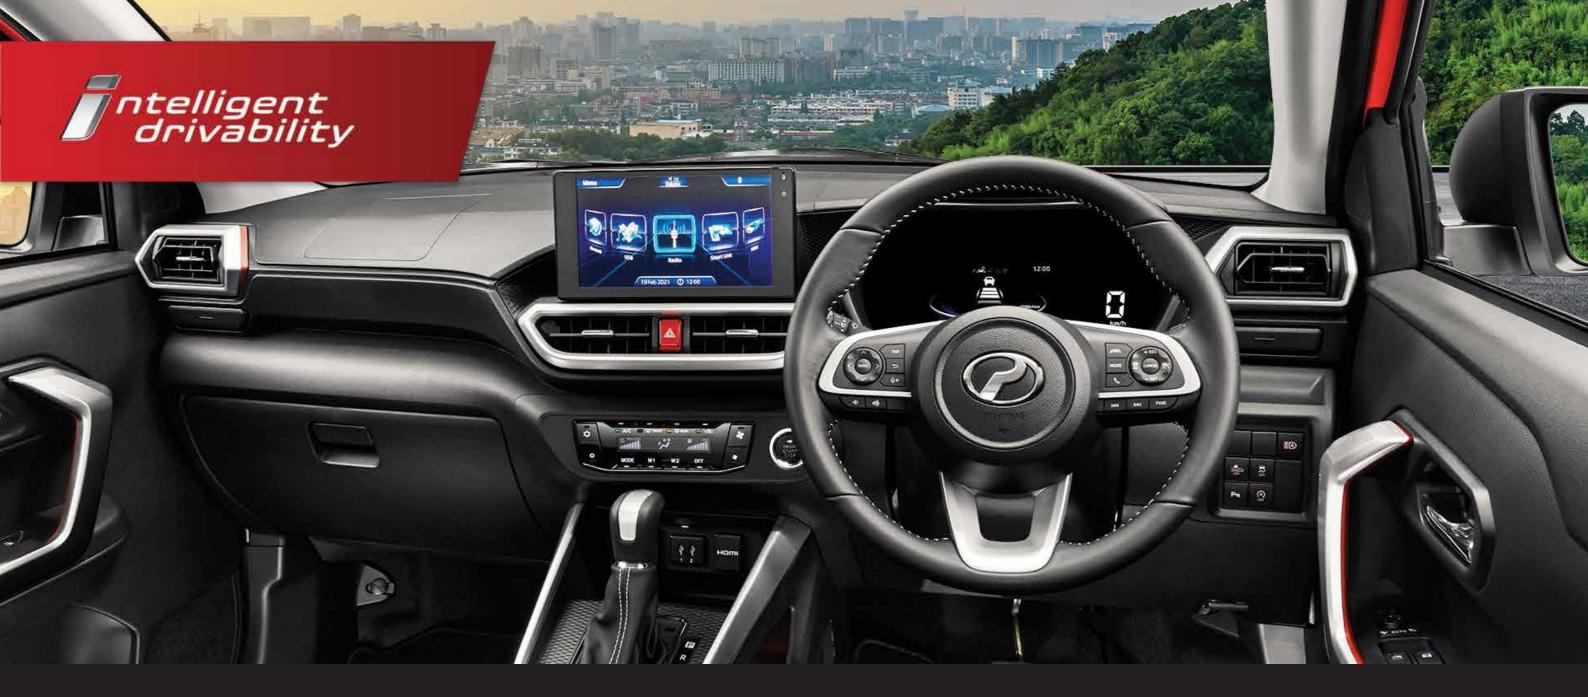

Intelligent features that personalise and enhance your driving experience.

Maximum convenience with a diverse range of spaces and compartments.

The New Perodua ATIVA is the ultimate personification of modern lifestyle meeting new future-forward standards in automobile technology. The result is one of the most versatile, comfortable and advanced Perodua ever made. This is ATIVA.

## PERSONALISED DISPLAY

Preset Meter Display\*\*

Ergonomically designed to accomodate diverse requirements and needs.

Spacious Interior for comfortable ride

Spacious Legroom

Full-flat Mode Rear Seats

UTILITY COMPARTMENTS