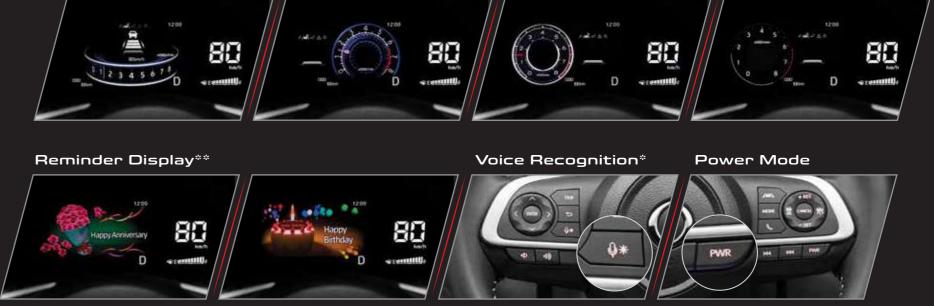

## PERSONALISED DISPLAY

Preset Meter Display\*\*

Ergonomically designed to accomodate diverse requirements and needs.

Spacious Interior for comfortable ride

Spacious Legroom

Full-flat Mode Rear Seats

UTILITY COMPARTMENTS