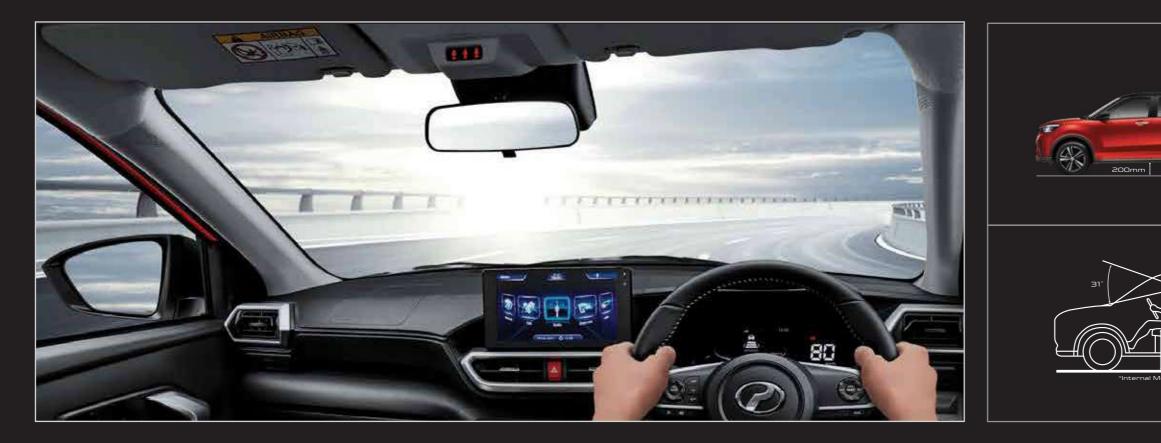

## INFOTAINMENT WITHIN EASY REACH

- 9" Display with sleek user interface\*\*
- Audio head unit
- Auto sound leveling
- Reverse camera\*\*
- Driver-oriented for easier access

## SMART LINK\*\* / **VOICE RECOGNITION\***

Upon connection of Smart Link, Voice Recognition is activated; enabling driver to leverage on the Active Voice Command feature.

## PERSONALISED DISPLAY

Preset Meter Display\*\*

Ergonomically designed to accomodate diverse requirements and needs.

Spacious Interior for comfortable ride

Spacious Legroom

Full-flat Mode Rear Seats

UTILITY COMPARTMENTS