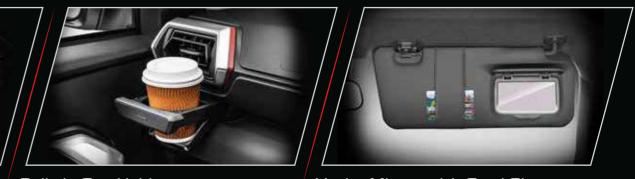

Side Pocket

Built-in Cup Holder

Console Box with Padded Armrest\* Open Tray with Illumination

60:40 Split-folding Rear Seats

Vanity Mirror with Card Slot