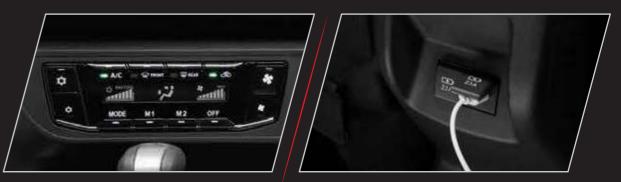

## INFOTAINMENT WITHIN EASY REACH

- 9" Display with sleek user interface\*\*
- Audio head unit
- Auto sound leveling
- Reverse camera\*\*
- Driver-oriented for easier access

## SMART LINK\*\* / **VOICE RECOGNITION\***

Upon connection of Smart Link, Voice Recognition is activated; enabling driver to leverage on the Active Voice Command feature.

## PERSONALISED DISPLAY

Preset Meter Display\*\*

Ergonomically designed to accomodate diverse requirements and needs.

Spacious Interior for comfortable ride

Spacious Legroom

Full-flat Mode Rear Seats

UTILITY COMPARTMENTS

## 5.1 m curb-to-curb MINIMUM TURNING RADIUS

Electrostatic switch door handle

Digital air conditioner controller with quick OFF button