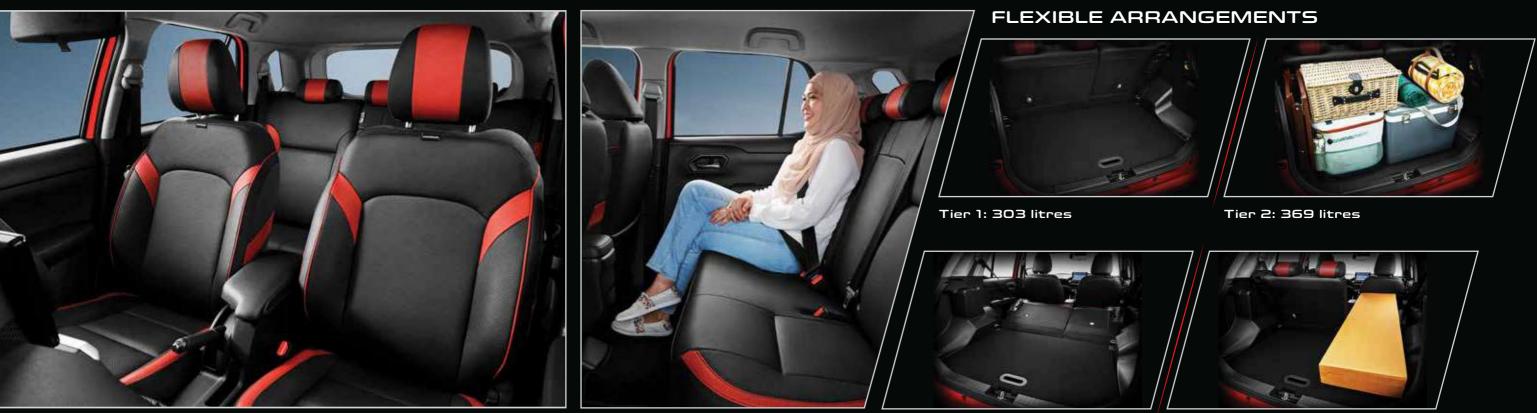

## PERSONALISED DISPLAY

Preset Meter Display\*\*

Ergonomically designed to accomodate diverse requirements and needs.

Spacious Interior for comfortable ride

Spacious Legroom

Full-flat Mode Rear Seats

UTILITY COMPARTMENTS

Side Pocket

Built-in Cup Holder

Console Box with Padded Armrest\* Open Tray with Illumination

60:40 Split-folding Rear Seats

Vanity Mirror with Card Slot