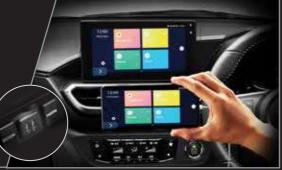

## SMART LINK\*\* / **VOICE RECOGNITION\***

Upon connection of Smart Link, Voice Recognition is activated; enabling driver to leverage on the Active Voice Command feature.